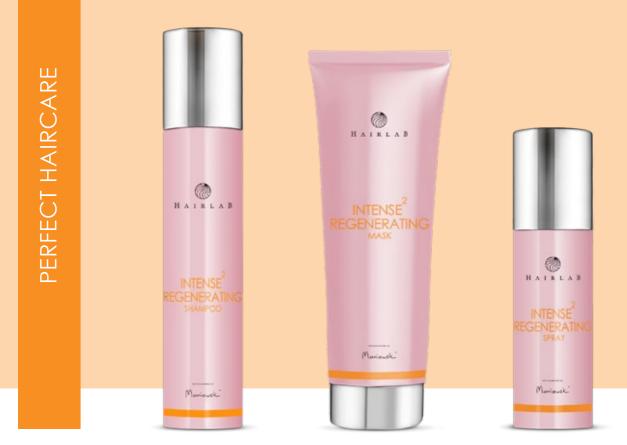

### INTENSE<sup>2</sup> REGENERATING

### FOR WHOM?

For people who have dry, brittle and problematic hair, prone to damage after chemical treatments. It is especially recommended for long and thick hair (the highly concentrated formula of the INTENSE<sup>2</sup> REGENERATING may weigh the flat hair down)

### THE EFFECT

Thanks to carefully selected ingredients, this line intensively hydrates and nourishes hair. The series comprises of three ideally paired cosmetics which guarantee bets effects on dry and damaged hair. INTENSE<sup>2</sup> REGENERATING is a synonim of rejuvenated, healthy hair and stunning hairdo.

INTENSE<sup>2</sup> REGENERATING SHAMPOO | 250 ml

INTENSE<sup>2</sup> REGENERATING MASK | 250 ml

INTENSE<sup>2</sup> REGENERATING SPRAY | 150 ml