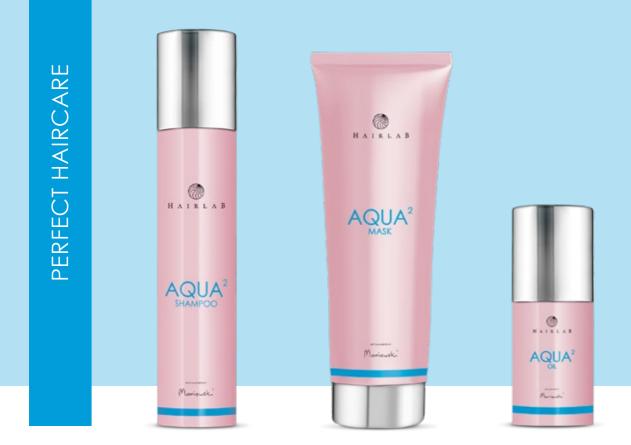

### AQUA<sup>2</sup>

### FOR WHOM?

AQUA<sup>2</sup> Line is dedicated to people who have dry and dull hair, as well as static hair and with split ends

### THE EFFECT

Thanks to intensively nourishing formula enriched with extra dose of hyaluronic acid, the AQUA<sup>2</sup> line perfectly hydrates hair which is dry, prone to frizzing and damaged. AQUA<sup>2</sup> brings back the flexibility and silkiness to hair, providing glow and protection also to colour-treated hair.

AQUA<sup>2</sup> SHAMPOO | 250 ml

AQUA<sup>2</sup> MASK | 250 ml

AQUA<sup>2</sup> OIL | 100 ml