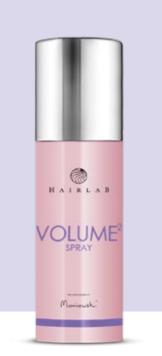

#### VOLUME<sup>2</sup> SPRAY | 250 ml

### VOLUME INCREASING HAIR SPRAY

Thanks to hydrolysed wheat protein, it makes hair gain fullness, visibly increasing volume of hair. The spray also nourishes hair. It has a light formula which does not weigh hair down.