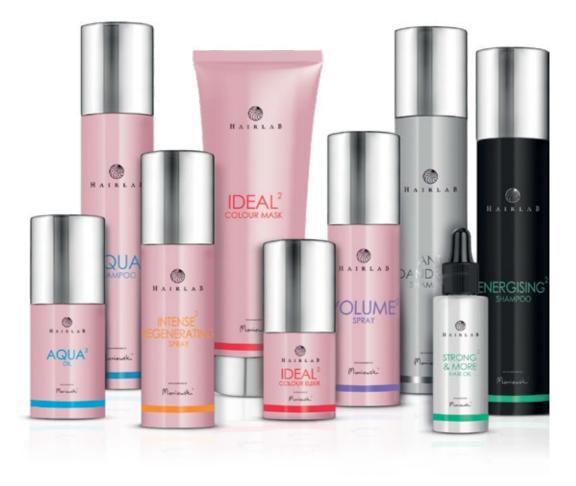

### AQUA<sup>2</sup>

### INTENSE<sup>2</sup> REGENERATING

### IDEAL<sup>2</sup> COLOUR

## CURLY<sup>2</sup>

### ANTI DANDRUFF

## STRONG<sup>2</sup> & MORE HAIR

## DELICATE